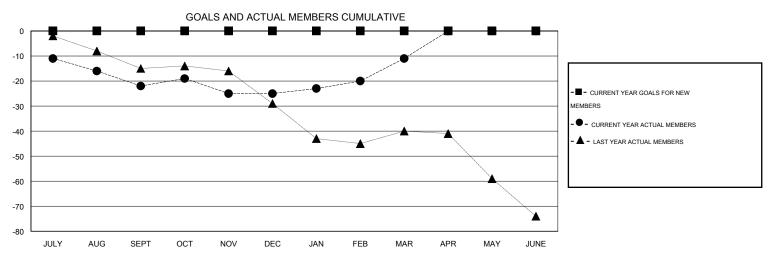

## **LOCATION SOUTH DAKOTA**

| ЗM | T C | A | 1 |  |
|----|-----|---|---|--|
|    |     |   |   |  |

|                          |                  | Clubs               |                            |                             |                          |                    | Members                          |                              |                             |
|--------------------------|------------------|---------------------|----------------------------|-----------------------------|--------------------------|--------------------|----------------------------------|------------------------------|-----------------------------|
| RESULTS FOR 2013-2014    |                  |                     |                            | RESULTS FOR 2013-2014       |                          |                    |                                  |                              |                             |
| QUARTER                  | NEW CLUB<br>GOAL | ACTUAL NEW<br>CLUBS | ACTUAL<br>DROPPED<br>CLUBS | ACTUAL NET<br>GAIN/<br>LOSS | QUARTER                  | NEW MEMBER<br>GOAL | ACTUAL TOTAL<br>MEMBERS<br>ADDED | ACTUAL<br>DROPPED<br>MEMBERS | ACTUAL NET<br>GAIN/<br>LOSS |
| JULY/AUG/SEPT            | 0                | 0                   | 1                          | -1                          | JULY/AUG/SEPT            | 0                  | 14<br>33                         | 36                           | -22<br>-3                   |
| OCT/NOV/DEC  JAN/FEB/MAR | 0                | 0                   | 0                          | 0<br>0                      | OCT/NOV/DEC  JAN/FEB/MAR | 0                  | 33                               | 36<br>19                     | -3<br>14                    |
| APR/MAY/JUNE             | 0                | 0                   | 0                          | 0                           | APR/MAY/JUNE             | 0                  | 0                                | 0                            | 0                           |